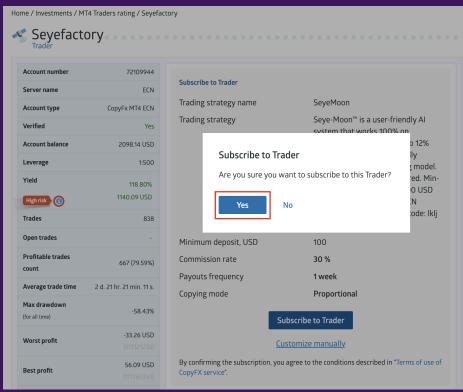

### **Step 5: Subscribe To The Bot**

\*Proceed to <a href="https://my.roboforex.com/en/register-copyfx/?trader=179746">https://my.roboforex.com/en/register-copyfx/?trader=179746</a>

# Seye-Moon

| Link | https://my.roboforex.com/en/register-copyfx/?trader=179746 |
|------|------------------------------------------------------------|
| ROI  | Up To 12% Per Month                                        |