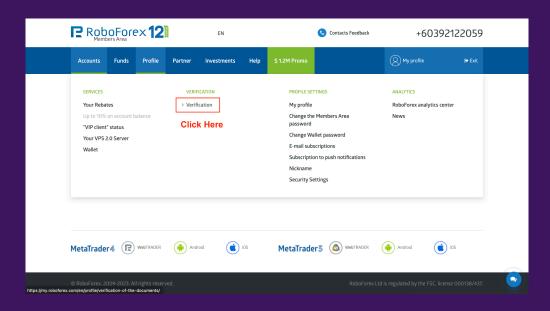

## **Step 3: Pass The Verification.**

\*Proceed to pass every verification requirement according to the instructions stated: Email, ID and Address.

\*You may use your bank account statement header, electricity bill, water bill or any other document which has your residential address for the Address verification.