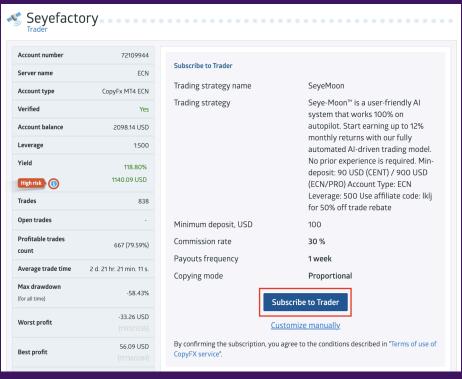

### **Step 5: Subscribe To The Bot**

\*Proceed to <a href="https://my.roboforex.com/en/register-copyfx/?trader=179746">https://my.roboforex.com/en/register-copyfx/?trader=179746</a>

# Seye-Moon

| Link | https://my.roboforex.com/en/register-copyfx/?trader=179746 |
|------|------------------------------------------------------------|
| ROI  | Up To 12% Per Month                                        |