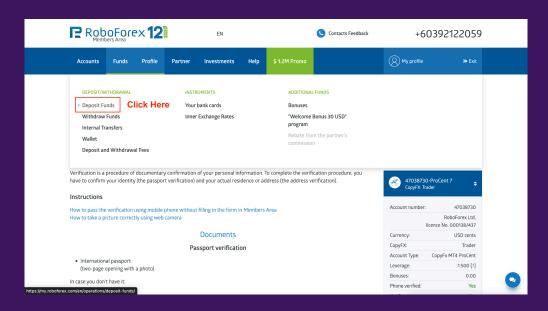

#### **Step 4: Deposit funds.**

Make sure to deposit a minimum \$900 if you are using a Pro account or \$100 if you are using a Procent account.

- \*Make sure you are depositing into your Trade Account.
- \*Select your preferred payment option.