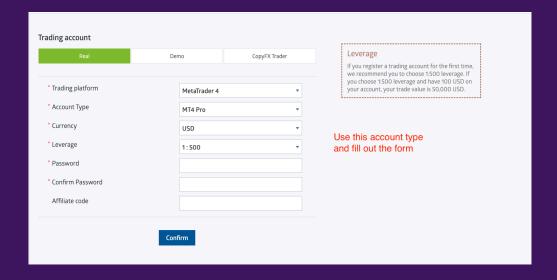

# **Step 2: Create Your Trading Account**

You can use Pro (Optimized) or Procent (Testing) for your trading account

Create a trading account accordingly.