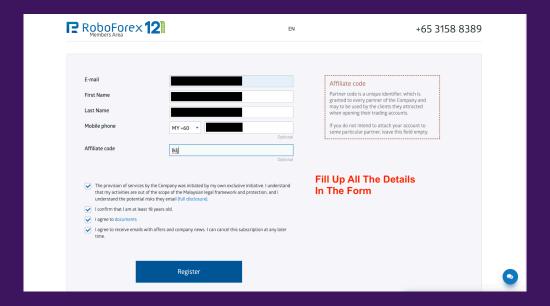

## Step 1: Open an account at <a href="https://my.roboforex.com/en/?a=lklj">https://my.roboforex.com/en/?a=lklj</a>.

| RoboForex 12                                 | EN                                     | Contacts Feedback           | +65 3158 8389 |   |
|----------------------------------------------|----------------------------------------|-----------------------------|---------------|---|
| E-mail Password                              | embers Area  Sign in  Forgot password? | Not a RoboForex client yet? | Click Here    |   |
| © RoboForex, 2009-2023. All rights reserved. |                                        |                             |               | 0 |

\*Fill out each and every detail and click 'Register'.