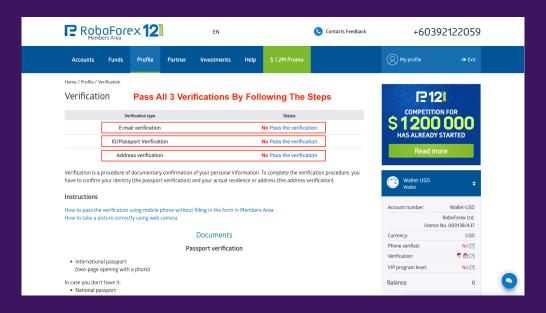

## **Step 3: Pass The Verification.**

\*Proceed to pass every verification requirement according to the instructions stated: Email, ID and Address.

\*You may use your bank account statement header, electricity bill, water bill or any other document which has your residential address for the Address verification.