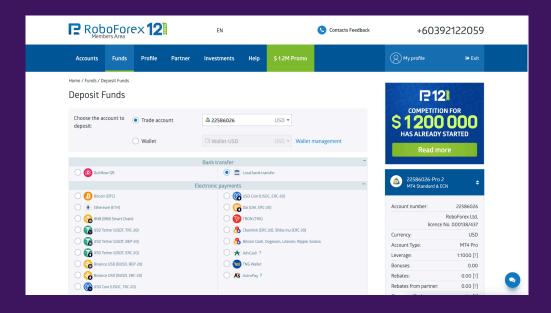

#### **Step 4: Deposit funds.**

Make sure to deposit a minimum \$900 if you are using a Pro account or \$100 if you are using a Procent account.

- \*Make sure you are depositing into your Trade Account.
- \*Select your preferred payment option.