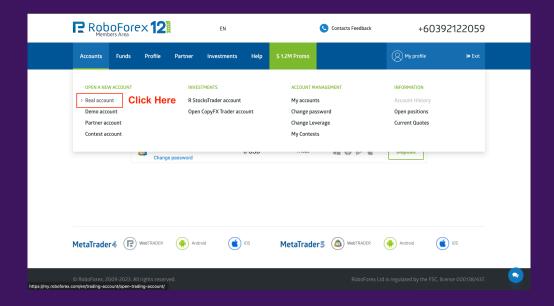

# **Step 2: Create Your Trading Account**

You can use Pro (Optimized) or Procent (Testing) for your trading account

Create a trading account accordingly.